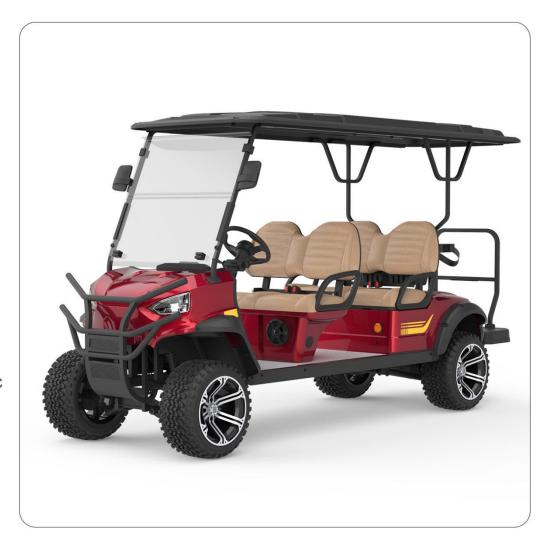

## Specs

• Weight: 750kg • Capacity: 4 People

• Overall Dimensions LxWxH: 3100X1350X2060mm

Colors:

SKY BLUE

**SLATE GREY** 

YELLOW ORANGE

**WINE RED** 

• **Body:** Special Injection Material for Automobiles

• Mirrors: Fully Adjustable and Foldable

• Seats: Integral Foam Cushion + Solid High-Grade Leather

• Tires: With 12"Aluminum Alloy Wheel Rim

• Safety Restraint: Retractable Seat Belts