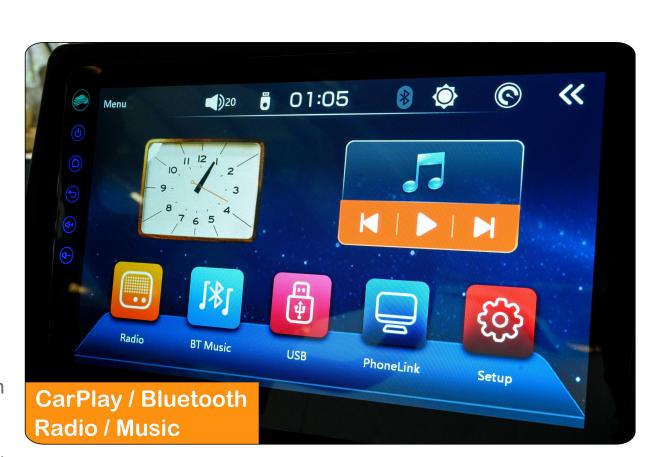

• Speaker: Two 4-inch speakers

• LCD Screen: 10-inch touchscreen with multimedia player, Carplay, backup camera, Bluetooth, speed display, battery level display, and radio functionality.