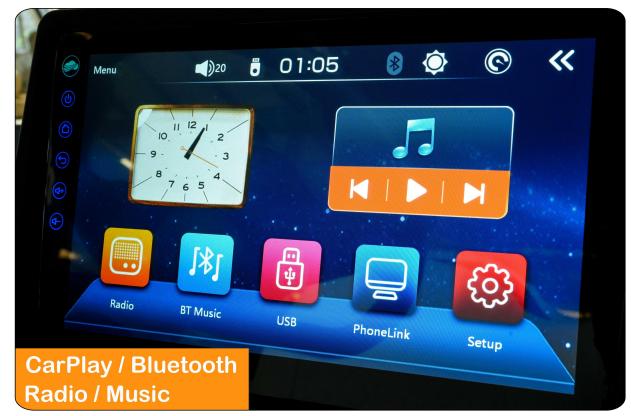

### Body

- Frame: High strength carbon steel integral frame Electrophoresis + Automatic electrostatic powder coating
- Front Windshield: Foldable Acrylic
- Roof: PP injection molding one-piece (Reinforced)
- **Body:** Special Injection Material for Automobiles
- Mirrors: Fully Adjustable and Foldable
- Seats: Integral Foam Cushion + Solid High-Grade Leather
- Tires: With 12"Aluminum Alloy Wheel Rim
- Safety Restraint: Retractable Seat Belts
- Lighting and Signals: Single Combination Switch for LED Projector Hi & Lo Beam Headlights, LED Signal Lights, Taillights, and Horn
- Dash Components: Forward/Neutral/Reverse Switch, USB and 12V Plugs, Cubby Storage, Multiple Cup Holders, Key Switch, Instrumentation Cluster
- Speaker: Two 4-inch speakers
- LCD Screen: 10-inch touchscreen with multimedia player, Carplay, backup camera, Bluetooth, speed display, battery level display, and radio functionality.