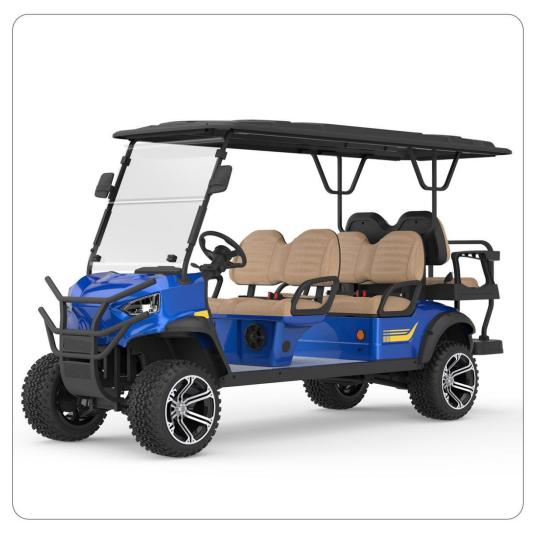

# RAL-4+2 (6-seater)

## **Specs**

- Weight: 780kg
- Capacity: 6 People
- Overall Dimensions LxWxH: 3570X1350X2060mm
- Colors:

### Body

- Frame: High strength carbon steel integral frame Electrophoresis + Automatic electrostatic powder coating
- Front Windshield: Foldable Acrylic
- Roof: PP injection molding one-piece (Reinforced)
- **Body:** Special Injection Material for Automobiles
- Mirrors: Fully Adjustable and Foldable
- Seats: Integral Foam Cushion + Solid High-Grade Leather
- Tires: With 12"Aluminum Alloy Wheel Rim
- Safety Restraint: Retractable Seat Belts
- Lighting and Signals: Single Combination Switch for LED Projector Hi & Lo Beam Headlights, LED Signal Lights, Taillights, and Horn
- Dash Components: Forward/Neutral/Reverse Switch, USB and 12V Plugs, Cubby Storage, Multiple Cup Holders, Key Switch, Instrumentation Cluster
- Speaker: Two 4-inch speakers
- LCD Screen: 10-inch touchscreen with multimedia player, Carplay, backup camera, Bluetooth, speed display, battery level display, and radio functionality.