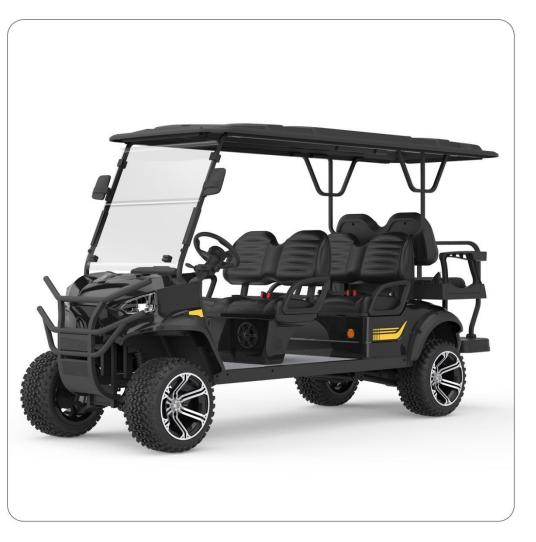

# RAL-4+2 (6-seater)

## **Specs**

- Weight: 780kg
- Capacity: 6 People
- Overall Dimensions LxWxH: 3570X1350X2060mm
- Colors:

### Body

- Frame: High strength carbon steel integral frame Electrophoresis + Automatic electrostatic powder coating
- Front Windshield: Foldable Acrylic
- Roof: PP injection molding one-piece (Reinforced)
- **Body:** Special Injection Material for Automobiles
- Mirrors: Fully Adjustable and Foldable
- Seats: Integral Foam Cushion + Solid High-Grade Leather
- Tires: With 12"Aluminum Alloy Wheel Rim
- Safety Restraint: Retractable Seat Belts
- Lighting and Signals: Single Combination Switch for LED Projector Hi & Lo Beam Headlights, LED Signal Lights, Taillights, and Horn
- Dash Components: Forward/Neutral/Reverse Switch, USB and 12V Plugs, Cubby Storage, Multiple Cup Holders, Key Switch, Instrumentation Cluster
- Speaker: Two 4-inch speakers
- LCD Screen: 10-inch touchscreen with multimedia player, Carplay, backup camera, Bluetooth, speed display, battery level display, and radio functionality.