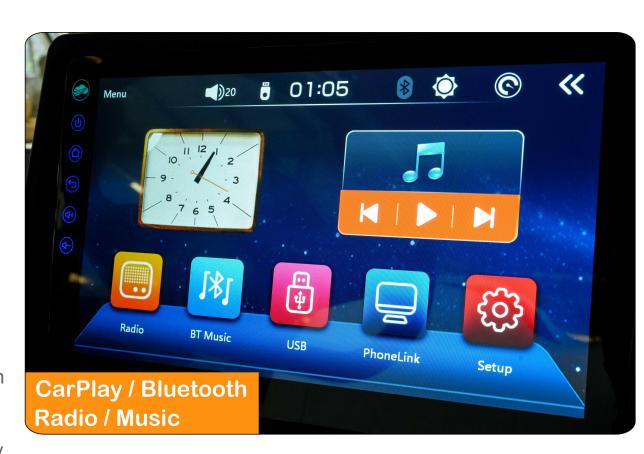

## **Body**

- Frame: High strength carbon steel integral frame Electrophoresis + Automatic electrostatic powder coating
- Front Windshield: Foldable Acrylic
- Roof: PP injection molding one-piece (Reinforced)
- **Body:** Special Injection Material for Automobiles
- Mirrors: Fully Adjustable and Foldable
- Seats: Integral Foam Cushion + Solid High-Grade Leather
- Tires: With 12"Aluminum Alloy Wheel Rim
- Safety Restraint: Retractable Seat Belts
- Lighting and Signals: Single Combination Switch for LED Projector Hi & Lo Beam Headlights, LED Signal Lights, Taillights, and Horn
- Dash Components: Forward/Neutral/Reverse Switch, USB and 12V Plugs, Cubby Storage, Multiple Cup Holders, Key Switch, Instrumentation Cluster
- Speaker: Two 4-inch speakers
- LCD Screen: 10-inch touchscreen with multimedia player, Carplay, backup camera, Bluetooth, speed display, battery level display, and radio functionality.