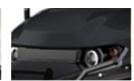

## **Body**

- Frame: High strength carbon steel integral frame Electrophoresis + Automatic electrostatic powder coating
- Front Windshield: Foldable Acrylic
- Roof: PP injection molding one-piece (Reinforced)
- **Body:** Special Injection Material for Automobiles
- Mirrors: Fully Adjustable and Foldable
- Seats: Integral Foam Cushion + Solid High-Grade Leather
- Tires: With 12"Aluminum Alloy Wheel Rim
- Safety Restraint: Retractable Seat Belts
- Lighting and Signals: Single Combination Switch for LED Projector Hi & Lo Beam Headlights, LED Signal Lights, Taillights, and Horn
- Dash Components: Forward/Neutral/Reverse Switch, USB and 12V Plugs, Cubby Storage, Multiple Cup Holders, Key Switch, Instrumentation Cluster
- Speaker: Two 4-inch speakers
- LCD Screen: 10-inch touchscreen with multimedia player, Carplay, backup camera, Bluetooth, speed display, battery level display, and radio functionality.