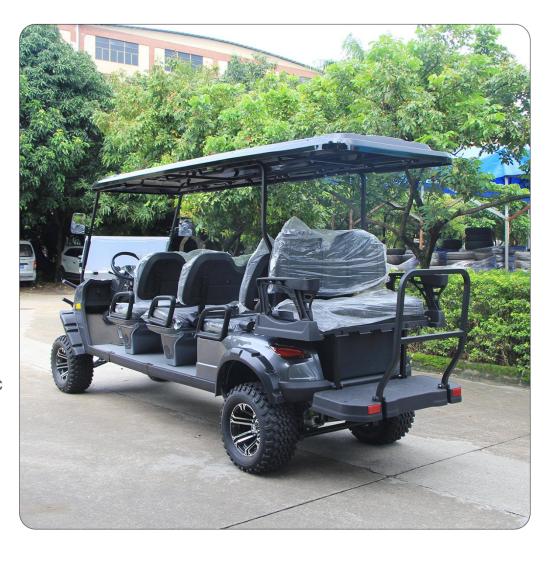

## Specs

• Weight: 880kg • Capacity: 8 People

• Overall Dimensions LxWxH: 4350X1350X2060mm

Colors:

SKY BLUE

YELLOW ORANGE

**WINE RED** 

SIGNAL WHITE

## **Body**

- Frame: High strength carbon steel integral frame Electrophoresis + Automatic electrostatic powder coating
- Front Windshield: Foldable Acrylic
- Roof: PP injection molding one-piece (Reinforced)
- **Body:** Special Injection Material for Automobiles
- Mirrors: Fully Adjustable and Foldable
- Seats: Integral Foam Cushion + Solid High-Grade Leather
- Tires: With 12"Aluminum Alloy Wheel Rim
- Safety Restraint: Retractable Seat Belts
- Lighting and Signals: Single Combination Switch for LED Projector Hi & Lo Beam Headlights, LED Signal Lights, Taillights, and Horn
- Dash Components: Forward/Neutral/Reverse Switch, USB and 12V Plugs, Cubby Storage, Multiple Cup Holders, Key Switch, Instrumentation Cluster
- Speaker: Two 4-inch speakers
- LCD Screen: 10-inch touchscreen with multimedia player, Carplay, backup camera, Bluetooth, speed display, battery level display, and radio functionality.