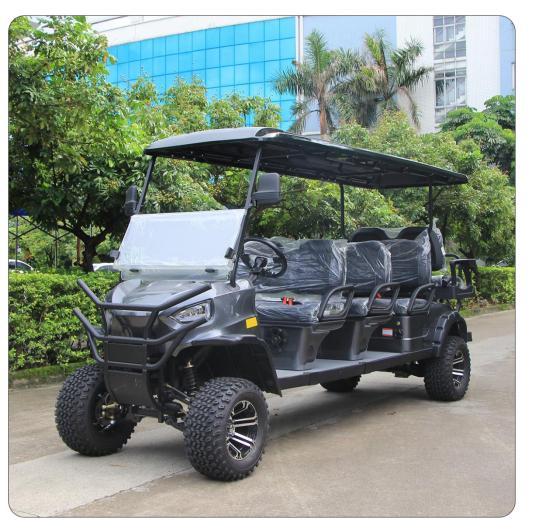

## Specs

• Weight: 880kg • Capacity: 8 People

• Overall Dimensions LxWxH: 4350X1350X2060mm

Colors:

SKY BLUE

YELLOW ORANGE

**WINE RED** 

SIGNAL WHITE

## **Body**

- Frame: High strength carbon steel integral frame Electrophoresis + Automatic electrostatic powder coating
- Front Windshield: Foldable Acrylic
- Roof: PP injection molding one-piece (Reinforced)
- **Body:** Special Injection Material for Automobiles
- Mirrors: Fully Adjustable and Foldable
- Seats: Integral Foam Cushion + Solid High-Grade Leather
- Tires: With 12"Aluminum Alloy Wheel Rim
- Safety Restraint: Retractable Seat Belts
- Lighting and Signals: Single Combination Switch for LED Projector Hi & Lo Beam Headlights, LED Signal Lights, Taillights, and Horn
- Dash Components: Forward/Neutral/Reverse Switch, USB and 12V Plugs, Cubby Storage, Multiple Cup Holders, Key Switch, Instrumentation Cluster
- Speaker: Two 4-inch speakers
- LCD Screen: 10-inch touchscreen with multimedia player, Carplay, backup camera, Bluetooth, speed display, battery level display, and radio functionality.