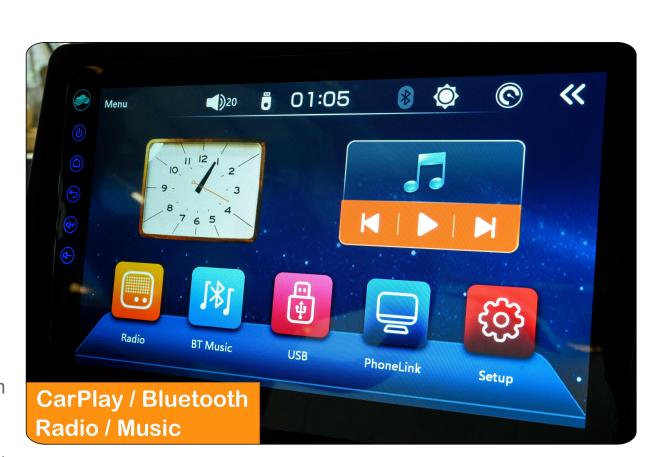

• Speaker: Two 4-inch speakers

• LCD Screen: 10-inch touchscreen with multimedia player, Carplay, backup camera, Bluetooth, speed display, battery level display, and radio functionality.