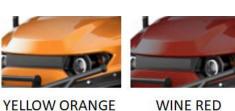

## Specs

• Weight: 750kg • Capacity: 4 People

• Overall Dimensions LxWxH: 2850X1350X2060mm

Colors:

SKY BLUE

**SLATE GREY** 

**BLACK** 

• Motor: 5kW 3 Phase High Torque Motor

• Batteries: 5 pieces of 103Ah maintenance-free lead-acid batteries (optional lithium battery available)

YELLOW ORANGE

• Controller: Enpower (MC3528)

• Charger: Onboard Charging System with Body Mounted Charge Indicator