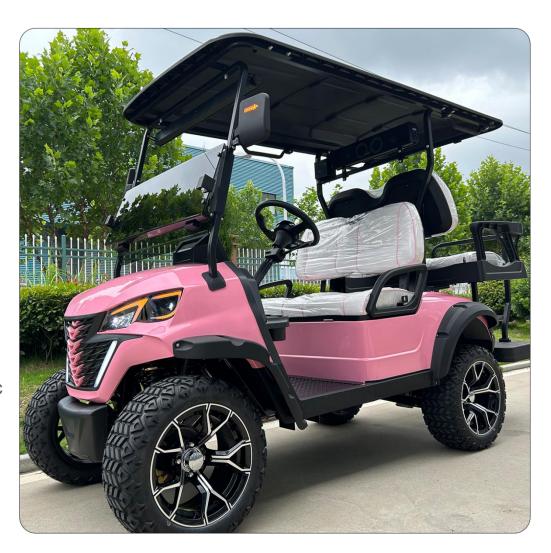

## Specs

• Weight: 750kg • Capacity: 4 People

• Overall Dimensions LxWxH: 2850X1350X2060mm

Colors:

SKY BLUE

**SLATE GREY** 

**BLACK** 

• Motor: 5kW 3 Phase High Torque Motor

## **Body**

• Frame: High strength carbon steel integral frame Electrophoresis + Automatic electrostatic powder coating

• Front Windshield: Foldable Acrylic

• Roof: PP injection molding one-piece (Reinforced)

• **Body:** Special Injection Material for Automobiles

• Mirrors: Fully Adjustable and Foldable

• Seats: Integral Foam Cushion + Solid High-Grade Leather

• Tires: With 12"Aluminum Alloy Wheel Rim

• Safety Restraint: Retractable Seat Belts