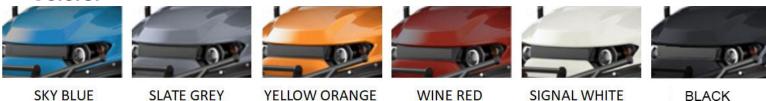

# **RBL-4** (4-seater)

### **Specs**

- Weight: 750kg
- Capacity: 4 People
- Overall Dimensions LxWxH: 3100X1350X2060mm
- Colors:

YELLOW ORANGE

BLACK

#### **Body**

- Frame: High strength carbon steel integral frame Electrophoresis + Automatic electrostatic powder coating
- Front Windshield: Foldable Acrylic
- Roof: PP injection molding one-piece (Reinforced)
- **Body:** Special Injection Material for Automobiles
- Mirrors: Fully Adjustable and Foldable
- Seats: Integral Foam Cushion + Solid High-Grade Leather
- Tires: With 12"Aluminum Alloy Wheel Rim
- Safety Restraint: Retractable Seat Belts
- Lighting and Signals: Single Combination Switch for LED Projector Hi & Lo Beam Headlights, LED Signal Lights, Taillights, and Horn
- Dash Components: Forward/Neutral/Reverse Switch, USB and 12V Plugs, Cubby Storage, Multiple Cup Holders, Key Switch, Instrumentation Cluster
- Speaker: Two 4-inch speakers
- LCD Screen: 10-inch touchscreen with multimedia player, Carplay, backup camera, Bluetooth, speed display, battery level display, and radio functionality.