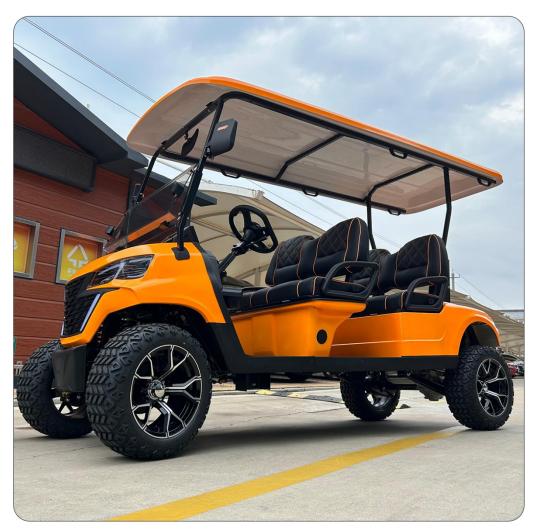

#### **Body**

- Frame: High strength carbon steel integral frame Electrophoresis + Automatic electrostatic powder coating
- Front Windshield: Foldable Acrylic
- Roof: PP injection molding one-piece (Reinforced)
- **Body:** Special Injection Material for Automobiles
- Mirrors: Fully Adjustable and Foldable
- Seats: Integral Foam Cushion + Solid High-Grade Leather
- Tires: With 12"Aluminum Alloy Wheel Rim
- Safety Restraint: Retractable Seat Belts
- Lighting and Signals: Single Combination Switch for LED Projector Hi & Lo Beam Headlights, LED Signal Lights, Taillights, and Horn
- Dash Components: Forward/Neutral/Reverse Switch, USB and 12V Plugs, Cubby Storage, Multiple Cup Holders, Key Switch, Instrumentation Cluster
- Speaker: Two 4-inch speakers
- LCD Screen: 10-inch touchscreen with multimedia player, Carplay, backup camera, Bluetooth, speed display, battery level display, and radio functionality.