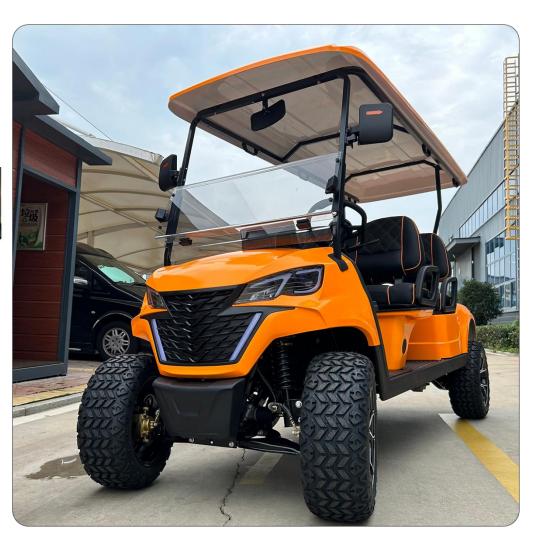

# **RBL-4** (4-seater)

### **Specs**

- Weight: 750kg
- Capacity: 4 People
- Overall Dimensions LxWxH: 3100X1350X2060mm
- Colors:

YELLOW ORANGE

BLACK

#### **Body**

- Frame: High strength carbon steel integral frame Electrophoresis + Automatic electrostatic powder coating
- Front Windshield: Foldable Acrylic
- Roof: PP injection molding one-piece (Reinforced)
- **Body:** Special Injection Material for Automobiles
- Mirrors: Fully Adjustable and Foldable
- Seats: Integral Foam Cushion + Solid High-Grade Leather
- Tires: With 12"Aluminum Alloy Wheel Rim
- Safety Restraint: Retractable Seat Belts
- Lighting and Signals: Single Combination Switch for LED Projector Hi & Lo Beam Headlights, LED Signal Lights, Taillights, and Horn
- Dash Components: Forward/Neutral/Reverse Switch, USB and 12V Plugs, Cubby Storage, Multiple Cup Holders, Key Switch, Instrumentation Cluster
- Speaker: Two 4-inch speakers
- LCD Screen: 10-inch touchscreen with multimedia player, Carplay, backup camera, Bluetooth, speed display, battery level display, and radio functionality.