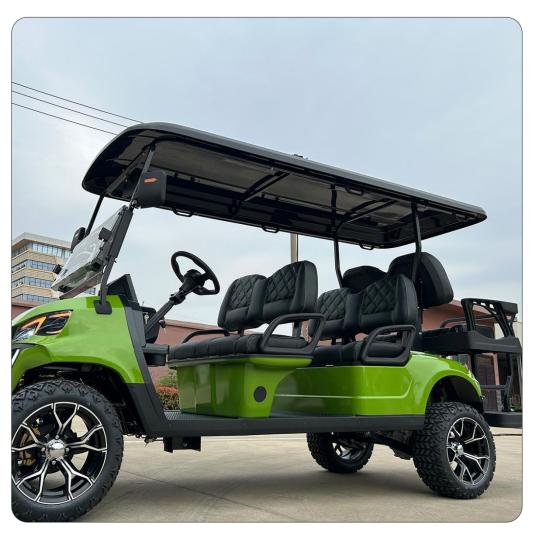

# RBL-4+2 (6-seater)

#### Body

- **Frame:** High strength carbon steel integral frame Electrophoresis + Automatic electrostatic powder coating
- Front Windshield: Foldable Acrylic
- Roof: PP injection molding one-piece (Reinforced)
- **Body:** Special Injection Material for Automobiles
- Mirrors: Fully Adjustable and Foldable
- Seats: Integral Foam Cushion + Solid High-Grade Leather
- Tires: With 12"Aluminum Alloy Wheel Rim
- Safety Restraint: Retractable Seat Belts
- Lighting and Signals: Single Combination Switch for LED Projector Hi & Lo Beam Headlights, LED Signal Lights, Taillights, and Horn
- Dash Components: Forward/Neutral/Reverse Switch, USB and 12V Plugs, Cubby Storage, Multiple Cup Holders, Key Switch, Instrumentation Cluster
- Speaker: Two 4-inch speakers
- LCD Screen: 10-inch touchscreen with multimedia player, Carplay, backup camera, Bluetooth, speed display, battery level display, and radio functionality.