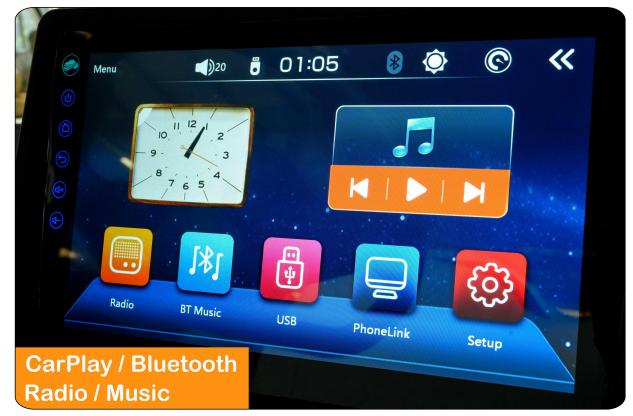

#### Body

- **Frame:** High strength carbon steel integral frame Electrophoresis + Automatic electrostatic powder coating
- Front Windshield: Foldable Acrylic
- Roof: PP injection molding one-piece (Reinforced)
- **Body:** Special Injection Material for Automobiles
- Mirrors: Fully Adjustable and Foldable
- Seats: Integral Foam Cushion + Solid High-Grade Leather
- Tires: With 12"Aluminum Alloy Wheel Rim
- Safety Restraint: Retractable Seat Belts
- Lighting and Signals: Single Combination Switch for LED Projector Hi & Lo Beam Headlights, LED Signal Lights, Taillights, and Horn
- Dash Components: Forward/Neutral/Reverse Switch, USB and 12V Plugs, Cubby Storage, Multiple Cup Holders, Key Switch, Instrumentation Cluster
- Speaker: Two 4-inch speakers
- LCD Screen: 10-inch touchscreen with multimedia player, Carplay, backup camera, Bluetooth, speed display, battery level display, and radio functionality.