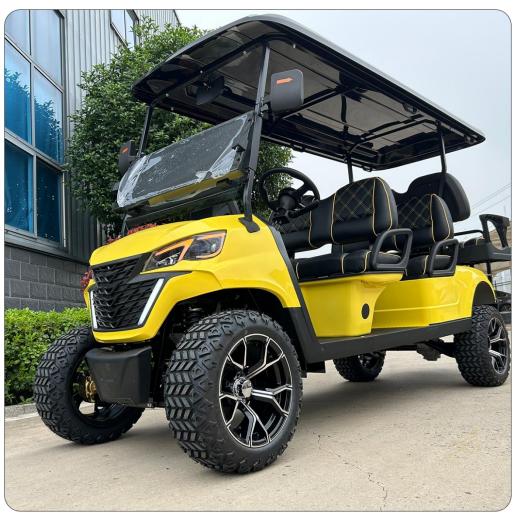

# RBL-4+2 (6-seater)

#### Body

- **Frame:** High strength carbon steel integral frame Electrophoresis + Automatic electrostatic powder coating
- Front Windshield: Foldable Acrylic
- Roof: PP injection molding one-piece (Reinforced)
- **Body:** Special Injection Material for Automobiles
- Mirrors: Fully Adjustable and Foldable
- Seats: Integral Foam Cushion + Solid High-Grade Leather
- Tires: With 12"Aluminum Alloy Wheel Rim
- Safety Restraint: Retractable Seat Belts
- Lighting and Signals: Single Combination Switch for LED Projector Hi & Lo Beam Headlights, LED Signal Lights, Taillights, and Horn
- Dash Components: Forward/Neutral/Reverse Switch, USB and 12V Plugs, Cubby Storage, Multiple Cup Holders, Key Switch, Instrumentation Cluster
- Speaker: Two 4-inch speakers
- LCD Screen: 10-inch touchscreen with multimedia player, Carplay, backup camera, Bluetooth, speed display, battery level display, and radio functionality.