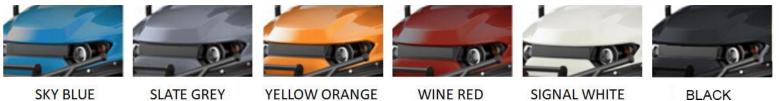

### **Specs**

- Weight: 780kg
- Capacity: 6 People
- Overall Dimensions LxWxH: 3570X1350X2060mm
- Colors: